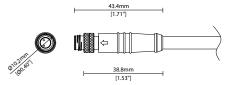

#### **PRODUCT SPECIFICATION**

**Dimensions** Ø10.2/L79mm (Ø0.40/L3.11in) (male + female connected)

**Operating Temp**  $T_a = -40 \text{ to } 105^{\circ}\text{C} \text{ (-40 to } 221^{\circ}\text{F)}$ 

#### 2 PIN

### **Female**

#### Male