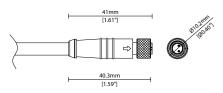

#### **PRODUCT SPECIFICATION**

**Dimensions** Ø10.2/L79mm (Ø0.40/L3.11in) (male + female connected)

**Operating Temp**  $T_a = -40 \text{ to } 105^{\circ}\text{C} \text{ (-40 to } 221^{\circ}\text{F)}$ 

**Contact Resistance** ≤0.1Ω **Insulation Resistance** ≥100mΩ

**Outer Cable Ø Range** Ø3.5 - 6mm (0.14 - 0.24in)

Ø4 - 7mm (0.16 - 0.28in)

**Relevant products** KURV-Y