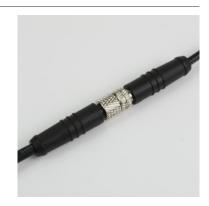

#### **PRODUCT SPECIFICATION**

**Dimensions** Ø10.2/L79mm (Ø0.40/L3.11in) (male + female connected)

**Operating Temp**  $T_a = -40 \text{ to } 105^{\circ}\text{C} \text{ (-40 to } 221^{\circ}\text{F)}$ 

**IP Rating** IP67 **Finish** Matt Black **Shell Materials** Nylon PA66

**Contact Materials** Brass with gold-plated Contact Ø Ø1mm (0.4in) x2 (2 pin)

**Rated Current** 5A (2 pin) **Rated Voltage** 300V AC **Test Voltage** 2,000V (AC. V/min)

**Contact Resistance** ≤0.1Ω **Insulation Resistance** ≥100mΩ

**Outer Cable Ø Range** Ø3.5 - 6mm (0.14 - 0.24in)

Ø4 - 7mm (0.16 - 0.28in)

**Relevant products** KURV-Y